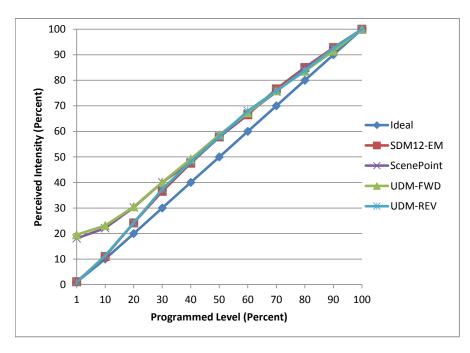

| Dimmer Tested Against:              | SDM12-EM | ScenePoint | UDM-FWD | UDM-REV |
|-------------------------------------|----------|------------|---------|---------|
| Pass/Fail                           | Pass     | Pass       | Pass    | Pass    |
| Best-Fit Power Profile:             |          |            |         |         |
| Minimum ON                          | 1        | 3          | 3       | 1       |
| Maximum ON                          | 76       | 75         | 74      | 74      |
| Adjust                              | 100      | 100        | 100     | 100     |
| Light Output Range (vs. non-dimmed) |          |            |         |         |
| Maximum (Perceived)                 | 95.0%    | 95.5%      | 95.3%   | 95.6%   |
| Minimum (Perceived)                 | 1.1%     | 17.3%      | 18.6%   | 0.8%    |
| Minimum (Measured)                  | 0.01%    | 3.0%       | 3.5%    | 0.01%   |

Linearity Curves (Best-fit Power Profile Applied):